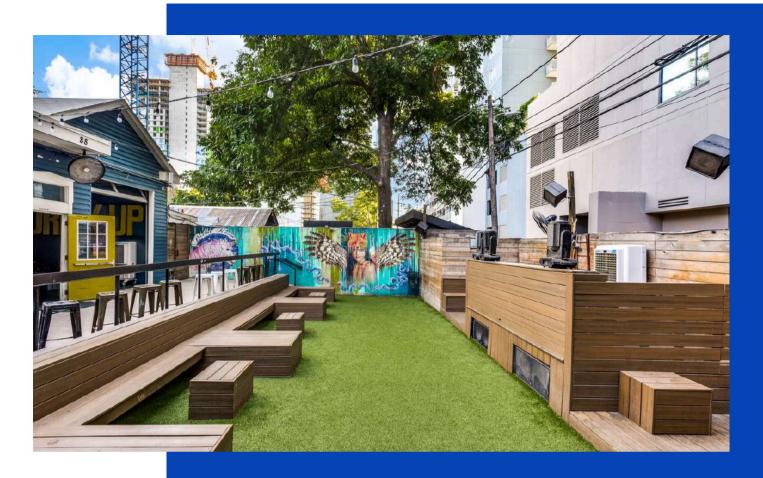

## PARLOR ROOM

Located in the heart of The Rainey Street Historic District, Parlor Room is an original Craftsman house redesigned into a fun and trendy local hot spot featuring craft cocktails and craft beer on tap. with 2 full-service bars and large patio with outdoor seating. Parlor Room is the perfect venue for an afternoon cocktail with a group of friends or a private event.

## HIGHLIGHTS

- APPROX. 1,030 SQ FT UNDER ROOF
- APPROX. 2,950 SQ FT OUTSIDE
- TOTAL CAPACITY 292
- 2 FULL-SERVICE BARS
- LED WALL
- (4)50 INCH TVS
- (1) 70 INCH TV
- BASSBOSS SOUND SYSTEM