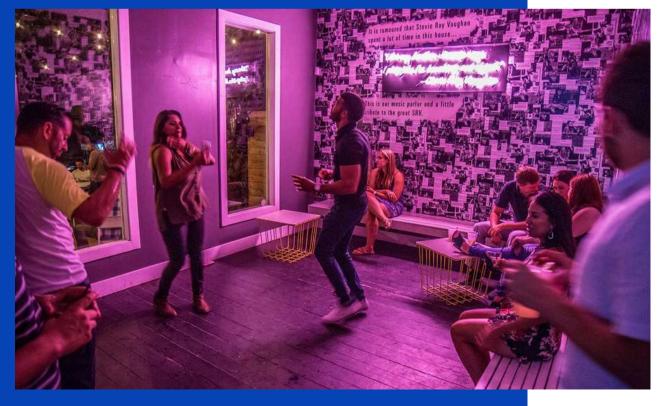

## PARLOR ROOM

Located in the heart of The Rainey Street Historic District, Parlor Room is an original Craftsman house redesigned into a fun and trendy local hot spot featuring craft cocktails and craft beer on tap. with 2 full-service bars and large patio with outdoor seating. Parlor Room is the perfect venue for an afternoon cocktail with a group of friends or a private event.

## HIGHLIGHTS

- APPROX. 1,030 SQ FT UNDER ROOF
- APPROX. 2,950 SQ FT OUTSIDE
- TOTAL CAPACITY 292
- 2 FULL-SERVICE BARS
- LED WALL
- (4)50 INCH TVS
- (1) 70 INCH TV
- BASSBOSS SOUND SYSTEM