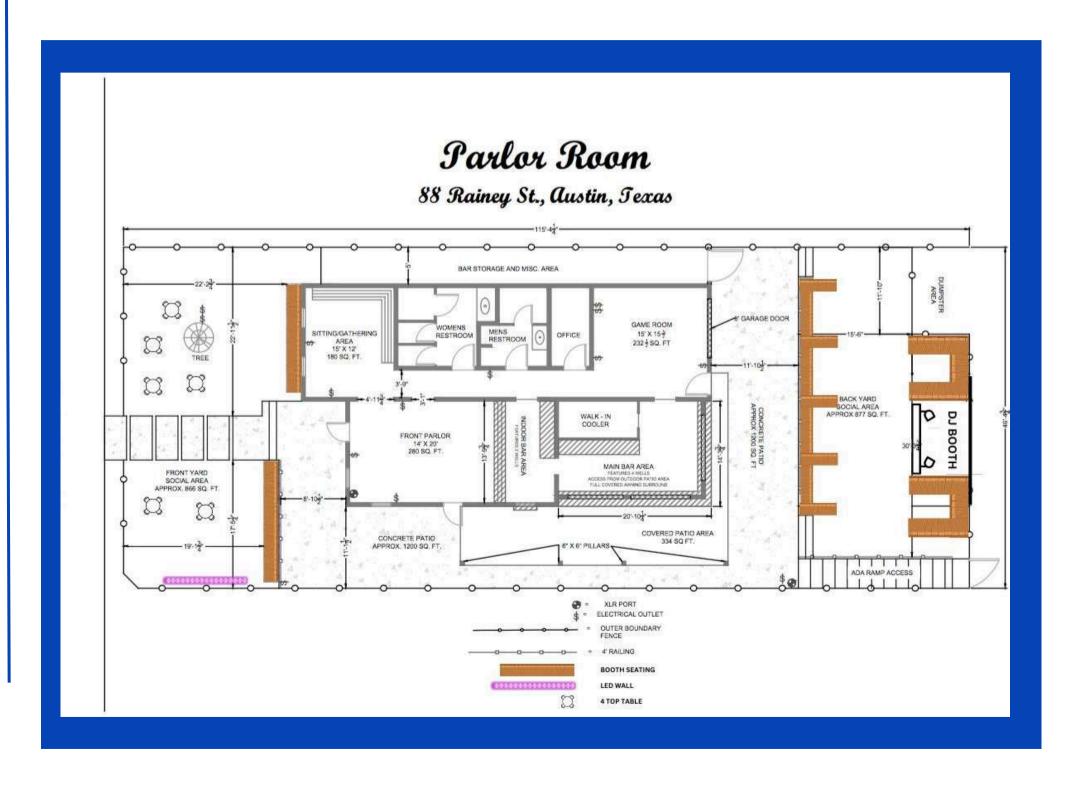

## **FLOORPLAN**

Capacity
Inside 52
Patio 26
Yard 214

Total Standing 292
Total Seated 85

## HIGHLIGHTS

- APPROX. 1,030 SQ FT UNDER ROOF
- APPROX. 2,950 SQ FT OUTSIDE
- TOTAL CAPACITY 292
- 2 FULL-SERVICE BARS
- LED WALL
- (4)50 INCH TVS
- (1) 70 INCH TV
- BASSBOSS SOUND SYSTEM