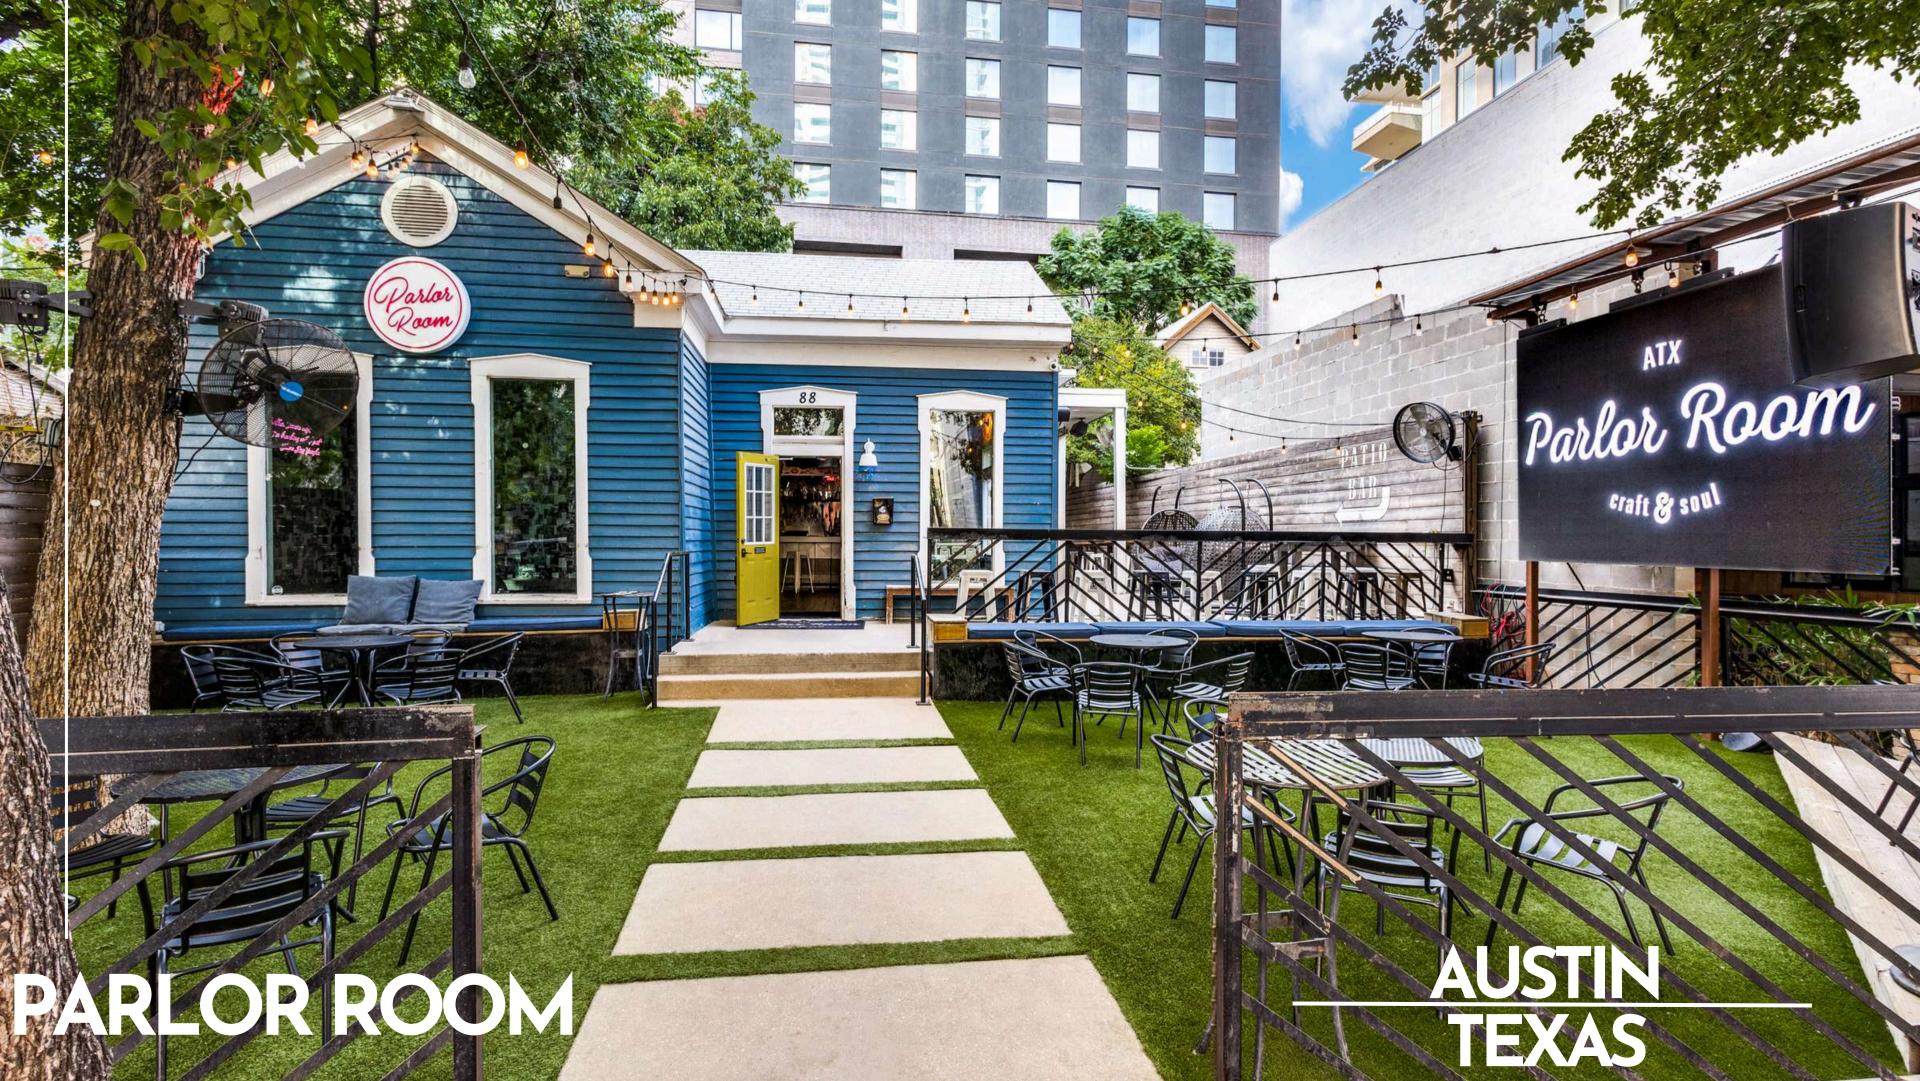

## PARLOR ROOM

Located in the heart of The Rainey Street Historic District, Parlor Room is an original Craftsman house redesigned into a fun and trendy local hot spot featuring craft cocktails and craft beer on tap. with 2 full-service bars and large patio with outdoor seating. Parlor Room is the perfect venue for an afternoon cocktail with a group of friends or a private event.

## HIGHLIGHTS

- APPROX. 1,030 SQ FT UNDER ROOF
- APPROX. 2,950 SQ FT OUTSIDE
- TOTAL CAPACITY 292
- 2 FULL-SERVICE BARS
- LED WALL
- (4)50 INCH TVS
- (1) 70 INCH TV
- BASSBOSS SOUND SYSTEM