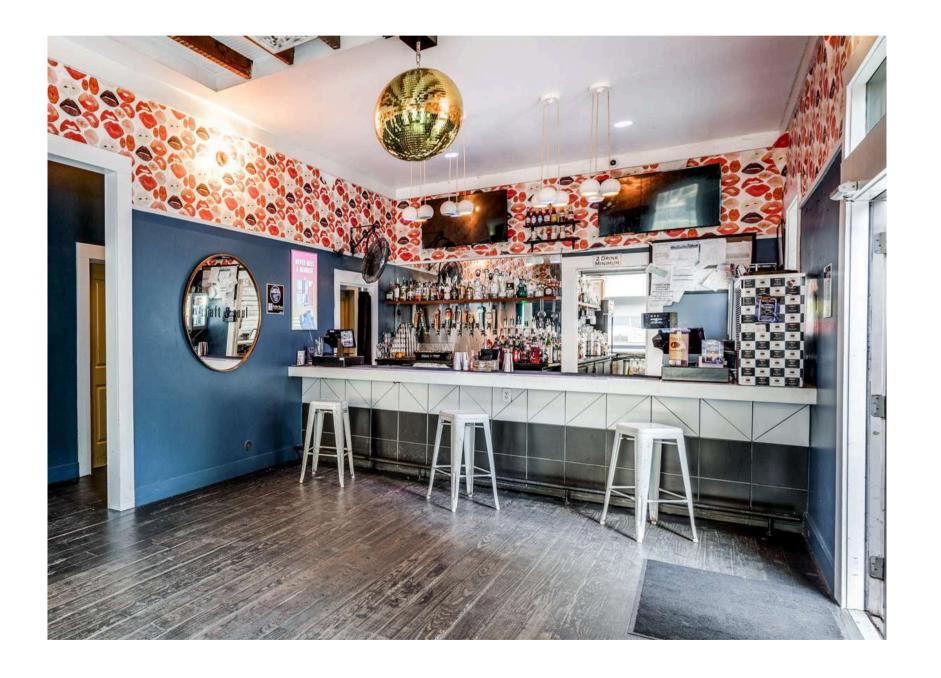

## PARLOR ROOM

Located in the heart of The Rainey Street Historic District, Parlor Room is an original Craftsman house redesigned into a fun and trendy local hot spot featuring craft cocktails and craft beer on tap. with 2 full-service bars and large patio with outdoor seating. Parlor Room is the perfect venue for an afternoon cocktail with a group of friends or a private event.

## HIGHLIGHTS

- APPROX. 1,030 SQ FT UNDER ROOF
- APPROX. 2,950 SQ FT OUTSIDE
- TOTAL CAPACITY 292
- 2 FULL-SERVICE BARS
- LED WALL
- (4)50 INCH TVS
- (1) 70 INCH TV
- BASSBOSS SOUND SYSTEM