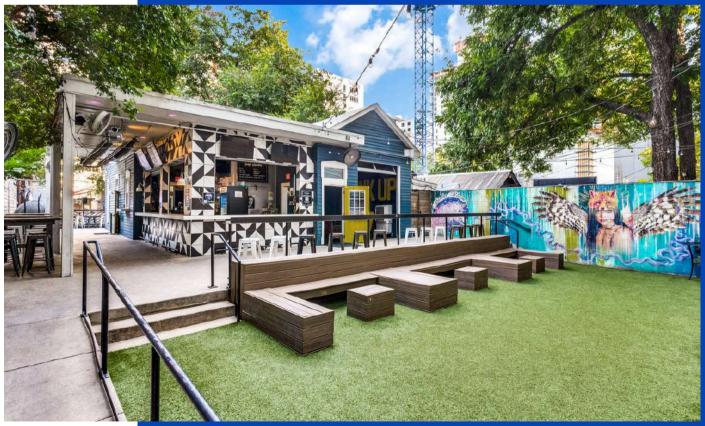

## PARLOR ROOM

Located in the heart of The Rainey Street Historic District, Parlor Room is an original Craftsman house redesigned into a fun and trendy local hot spot featuring craft cocktails and craft beer on tap. with 2 full-service bars and large patio with outdoor seating. Parlor Room is the perfect venue for an afternoon cocktail with a group of friends or a private event.

## HIGHLIGHTS

- APPROX. 1,030 SQ FT UNDER ROOF
- APPROX. 2,950 SQ FT OUTSIDE
- TOTAL CAPACITY 292
- 2 FULL-SERVICE BARS
- LED WALL
- (4)50 INCH TVS
- (1) 70 INCH TV
- BASSBOSS SOUND SYSTEM